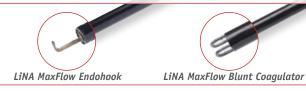

## LiNA MaxFlow Endohook<sup>™</sup> LiNA MaxFlow Blunt Coagulator<sup>™</sup>

### LiNA MaxFlow Endohook

• Monopolar endohook with safety function for retraction of electrode tip into cannula. Designed for safe suction and irrigation when diathermy function is not in use

### LiNA MaxFlow Endohook

• 3 different electrode tips on monopolar endohook designed for precise dissection, cutting and coagulation in a variety of surgical applications

### LiNA MaxFlow Blunt Coagulator

Possibility of

- coagulation with bipolar energy while at the same time using S/I
- immediate reaction to sudden bleeding
- minimize thermal spread due to instant cooling