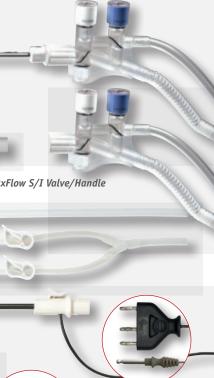

# LiNA **MaxFlow**<sup>™</sup>

Powerful suction and irrigation system with electrosurgery applications

| Lina                                |                                                                                  |                  |
|-------------------------------------|----------------------------------------------------------------------------------|------------------|
|                                     |                                                                                  |                  |
| SIV-105 LiNA Ma                     | xFlow S/I with 5mm probe                                                         |                  |
| SIP-010 10mm probe for LiNA         | MaxFlow                                                                          | SIV-100 LiNA Max |
|                                     | 3m tubing with 2 spikes/<br>1 funnel connector                                   |                  |
|                                     | 8 SIP-005-N-4/-N-8 or SIP-005-S-4/-S-&<br>endohook with safety function for LiNA |                  |
| SIP-005-B/-B-E 5mm bipolar blunt co | pagulator for LiNA MaxFlow                                                       |                  |

| Ordering information: LiNA MaxFlow 0459 |                                                                                                                                       |                    |
|-----------------------------------------|---------------------------------------------------------------------------------------------------------------------------------------|--------------------|
| REF.                                    | Product                                                                                                                               | Packing            |
| SIV-100                                 | LiNA MaxFlow suction/irrigation – handle/valve only, 3m tubing with 2 spikes/1 funnel con-<br>nector, single use.                     | Box of 10, sterile |
| SIV-105                                 | <b>LiNA MaxFlow suction/irrigation</b> – with 5mm probe, handle/valve, 3m tubing with 2 spikes/1 funnel connector, single use.        | Box of 10, sterile |
| SIP-005-370                             | 5mm probe, extended length (370mm), single use.                                                                                       | Box of 10, sterile |
| SIP-010                                 | 10mm probe, single use.                                                                                                               | Box of 10, sterile |
| SIP-005-L-4                             | LiNA MaxFlow Endohook – 5mm endoscopic monopolar hook with L-shaped tip electrode,<br>3m cable and 3-pin connector, single use.       | Box of 10, sterile |
| SIP-005-L-8                             | LiNA MaxFlow Endohook – 5mm endoscopic monopolar hook with L-shaped tip electrode,<br>3m cable and 8mm ESU connector, single use.     | Box of 10, sterile |
| SIP-005-S-4                             | <b>LiNA MaxFlow Endohook</b> – 5mm endoscopic monopolar hook with Spatula tip electrode,<br>3m cable and 3-pin connector, single use. | Box of 10, sterile |
| SIP-005-S-8                             | LiNA MaxFlow Endohook – 5mm endoscopic monopolar hook with Spatula tip electrode,<br>3m cable and 8mm ESU connector, single use.      | Box of 10, sterile |
| SIP-005-N-4                             | LiNA MaxFlow Endohook – 5mm endoscopic monopolar hook with Needle tip electrode,<br>3m cable and 3-pin connector, single use.         | Box of 10, sterile |
| SIP-005-N-8                             | LiNA MaxFlow Endohook – 5mm endoscopic monopolar hook with Needle tip electrode,<br>3m cable and 8mm ESU connector, single use.       | Box of 10, sterile |
| SIP-005-B                               | LiNA MaxFlow Blunt Coagulator – 5mm bipolar blunt coagulator, 3m cable and 2x4mm bipolar male connector, single use.                  | Box of 10, sterile |
| SIP-005-B-E                             | <b>LiNA MaxFlow Blunt Coagulator</b> – 5mm bipolar blunt coagulator, 25cm cable and European bipolar male connector, single use.      | Box of 10, sterile |