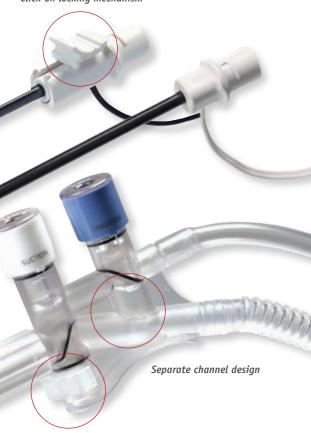

### LiNA MaxFlow

- Unique separate channel design in handle designed to reduce risk of blood clots or debris blockage
- True 9mm direct flow through whole suction system when using a 10mm probe during suction and irrigation procedure
- No need for frequent change of instruments during surgical procedure as suction, irrigation, dissection, coagulation and cutting is all in one instrument!

Relieving eyes

L-shaped tip

Click-on locking mechanism

False air regulator

Spatula tip