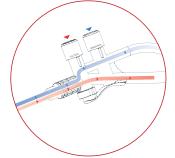

### LiNA MaxFlow

• Suction probe with relieving eyes and false-air regulator on suction handle designed for procedures where delicate suction is required

Relieving eyes

L-shaped tip

Click-on locking mechanism

False air regulator

Spatula tip