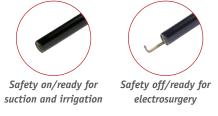

## safe

### LiNA MaxFlow Endohook

• Monopolar endohook with safety function for retraction of electrode tip into cannula. Designed for safe suction and irrigation when diathermy function is not in use