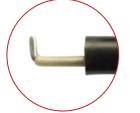

### LiNA MaxFlow Endohook

• Monopolar endohook with safety function for retraction of electrode tip into cannula. Designed for safe suction and irrigation when diathermy function is not in use

### LiNA MaxFlow Endohook

• 3 different electrode tips on monopolar endohook designed for precise dissection, cutting and coagulation in a variety of surgical applications